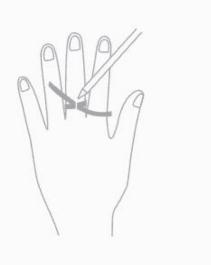

## How to measure your ring

- Wrap a piece of string
   or paper around the
   base of your finger
   where you would like to
   wear your ring.
- 2 Mark the point where the ends meet.

Measure the length using the ruler or you can download and use the ruler in our app.