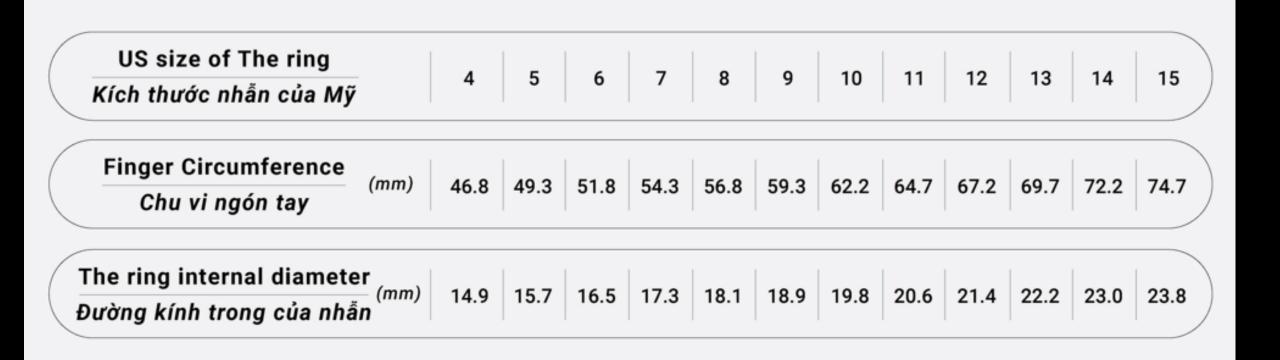

NFC Ring



presented

by many touches

for Effortless Tap-&-Go Transactions

## How to use the Ring

Transfer Top-up Value\*
to GBA Bank Account
(\*) Based on the invoice which
you receive after the registration

Receive The Ring at the event with your top-up money

At F&B/ Raffle Counters

Tap the Ring to pay for your food
& drinks and/or raffle tickets

Return The Ring to GBA team before leaving the event

Any unspent balance from their top-up will be refunded by GBA after the event.



## How to measure your ring

- Wrap a piece of string
   or paper around the
   base of your finger
   where you would like to
   wear your ring.
- 2 Mark the point where the ends meet.

Measure the length using the ruler or you can download and use the ruler in our app.









## The Ring size chart