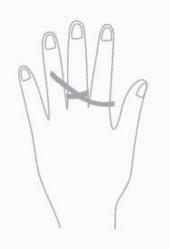

## How to measure your ring

- Wrap a piece of string
   or paper around the
   base of your finger
   where you would like to
   wear your ring.
- 2 Mark the point where the ends meet.

Measure the length using the ruler or you can download and use the ruler in our app.